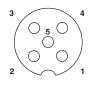

### Schematic diagram

# Pin assignment M12 socket, 5-pos., A-coded, socket side view

≤4,5

M12 flush-type connector

Contact assignment of the M12 socket