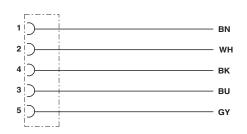

# Pin assignment M12 socket, 5-pos., A-coded, socket side view

≤4,5

M12 flush-type connector

Contact assignment of the M12 socket