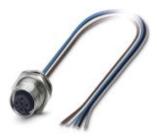

Sensor/actuator flush-type socket, 5-pos., M12 SPEEDCON, A-coded, rear/screw mounting with Pg9 thread, with 1.5 m TPE litz wire, 5 x 0.34  $\rm mm^2$ 