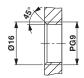

### Dimensional drawing

Housing cutout for Pg9 fastening thread, mounting panel with thread