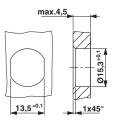

#### **Dimensional drawing**

Housing cutout for Pg9 fastening thread, mounting panel with feedthrough hole (alternatively with surface as protection against rotation)