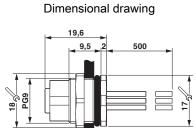

### Dimensional drawing

Housing cutout for Pg9 fastening thread, mounting panel with thread

#### **Dimensional drawing**

Housing cutout for Pg9 fastening thread, mounting panel with feedthrough hole (alternatively with surface as protection against rotation)