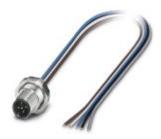

#### Dimensional drawing

M12 flush-type connector

Sensor/actuator flush-type plug, 5-pos., M12, A-coded, rear/screw mounting with Pg9 thread, with 1.5 m TPE litz wire,  $5 \times 0.34 \text{ mm}^2$ 