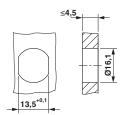

#### Dimensional drawing

Housing cutout for M16 fastening thread, mounting panel with feed-through hole (alternatively with area as anti-rotation protection for panel thicknesses > 2 mm up to max. 4.5 mm)