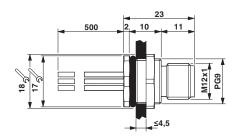

----------------------------------------------------------|
| China RoHS | Environmentally Friendly Use Period = 50                                                            |
|            | For details about hazardous substances go to tab "Downloads", Category "Manufacturer's declaration" |

## **Drawings**

#### Dimensional drawing



Housing cutout for M16 fastening thread, mounting panel with thread

#### Dimensional drawing



Housing cutout for M16 fastening thread, mounting panel with feed-through hole (alternatively with area as anti-rotation protection for panel thicknesses > 2 mm up to max. 4.5 mm)



# Flush-type connector - SACC-DSI-MS-5CON-PG9/1,5 SCO - 1576753

#### Schematic diagram



Pin assignment M12 male connector, 5-pos., A-coded, male side

#### Dimensional drawing



M12 flush-type connector

# Approvals

| , 199.010.0      |     |  |         |
|------------------|-----|--|---------|
| Approvals        |     |  |         |
| Approvals        |     |  |         |
| EAC              |     |  |         |
| Ex Approvals     |     |  |         |
| Approval details |     |  |         |
| EAC              | ERC |  | B.00767 |

Phoenix Contact 2018 © - all rights reserved http://www.phoenixcontact.com

PHOENIX CONTACT GmbH & Co. KG Flachsmarktstr. 8 32825 Blomberg Germany

Tel. +49 5235 300 Fax +49 5235 3 41200

http://www.phoenixcontact.com