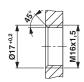

#### Dimensional drawing

Housing cutout for M16 fastening thread, mounting panel with thread