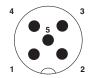

#### Schematic diagram

Pin assignment M12 male connector, 5-pos., A-coded, male side