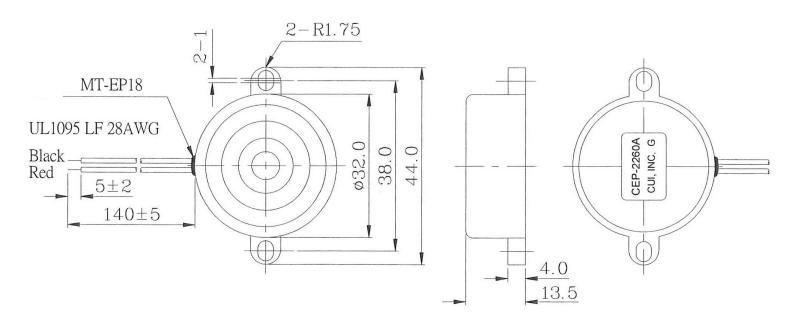

|       | dB    |
| dimensions            | Ø32.0 x 13.5              |       |       |       | mm    |
| weight                |                           |       |       | 7.7   | g     |
| material              | ABS UL94 1/16" HB (black) |       |       |       |       |
| terminal              | wire leads                |       |       |       |       |
| operating temperature |                           | -30   |       | 85    | °C    |
| storage temperature   |                           | -40   |       | 95    | °C    |
| RoHS                  | 2011/65/EU                |       |       |       |       |

Notes: 1. All specifications measured at 5~35°C, humidity at 45~85%, under 86~106kPa pressure, unless otherwise noted.

## **MECHANICAL DRAWING**

units: mm

tolerance: ±0.5 mm



## **PERFORMANCE CURVES**

P: Voltage vs. Sound Pressure Level I: Voltage vs. Current Consumption



#### **REVISION HISTORY**

| rev. | description               | date       |  |
|------|---------------------------|------------|--|
| 1.0  | initial release           | 06/03/2005 |  |
| 1.01 | applied new spec template | 06/16/2015 |  |

The revision history provided is for informational purposes only and is believed to be accurate.



**Headquarters** 20050 SW 112th Ave. Tualatin, OR 97062 **800.275.4899** 

Fax 503.612.2383 **cui**.com techsupport@cui.com

CUI offers a one (1) year limited warranty. Complete warranty information is listed on our website.

CUI reserves the right to make changes to the product at any time without notice. Information provided by CUI is believed to be acc