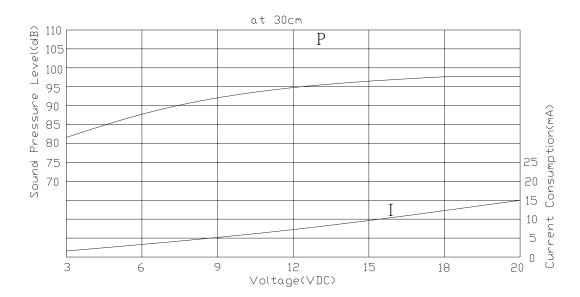

## **PERFORMANCE CURVES**

P: Voltage vs. Sound Pressure Level I: Voltage vs. Current Consumption