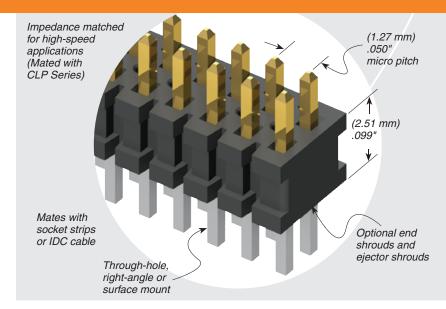

(1.27 mm) .05<u>0"</u>

### **SPECIFICATIONS**

For complete specifications see www.samtec.com?FTSH

Insulator Material: Black Liquid Crystal Polymer Terminal Material: Phosphor Bronze Plating:

Sn or Au over 50 μ" (1.27 μm) Ni Current Rating (FTSH/CLP): 3.4 A per pin (2 pins powered) Operating Temp Range: -55 °C to +125 °C RoHS Compliant: Yes

# Board Mates: CLP. FLE

Cable Mates: FFSD, FFTP

-RA -ES

Due to technical progress, all designs, specifications and components are subject to change without notice.

WWW.SAMTEC.COM

-K