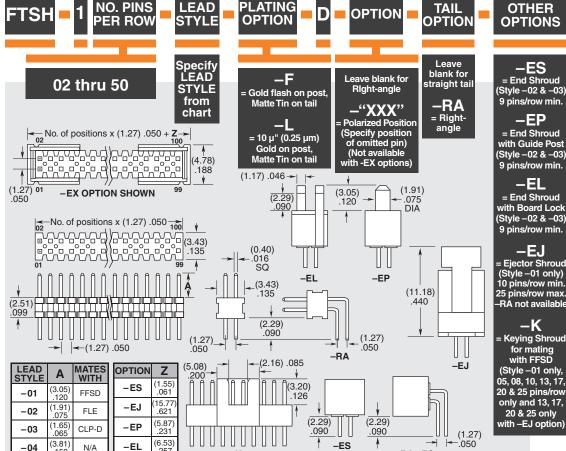

(1.27 mm) .05<u>0"</u>

# THROUGH-HOLE MICRO HEADER

### **SPECIFICATIONS**

For complete specifications see www.samtec.com?FTSH

Insulator Material: Black Liquid Crystal Polymer Terminal Material: Phosphor Bronze Plating:

Sn or Au over 50 μ" (1.27 μm) Ni Current Rating (FTSH/CLP): 3.4 A per pin (2 pins powered) Operating Temp Range: -55 °C to +125 °C RoHS Compliant: Yes

## **LOCKING CLIP**

#### Notes:

See SFM/TFM for positive alignment feature.

Some sizes, styles and options are non-standard, non-returnable.

# Board Mates: CLP. FLE

Cable Mates: FFSD, FFTP

-RA -ES

Due to technical progress, all designs, specifications and components are subject to change without notice.

WWW.SAMTEC.COM

-K