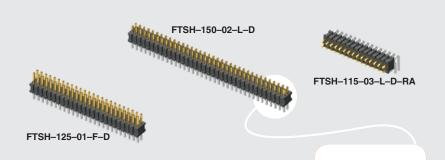

(1.27 mm) .05<u>0"</u>

# THROUGH-HOLE MICRO HEADER

### **SPECIFICATIONS**

For complete specifications see www.samtec.com?FTSH

Insulator Material: Black Liquid Crystal Polymer Terminal Material: Phosphor Bronze Plating:

Sn or Au over 50 μ" (1.27 μm) Ni Current Rating (FTSH/CLP): 3.4 A per pin (2 pins powered) Operating Temp Range: -55 °C to +125 °C RoHS Compliant: Yes

#### **PROCESSING**

Lead-Free Solderable:

#### RECOGNITIONS

For complete scope of recognitions see www.samtec.com/quality



## **LOCKING CLIP**



# ALSO AVAILABLE (MOQ Required)

- Molded Pick & Place pads
- Other platings

#### Notes:

See SFM/TFM for positive alignment feature.

Some sizes, styles and options are non-standard, non-returnable.

# Board Mates: CLP. FLE

Cable Mates: FFSD, FFTP





-RA -ES

Due to